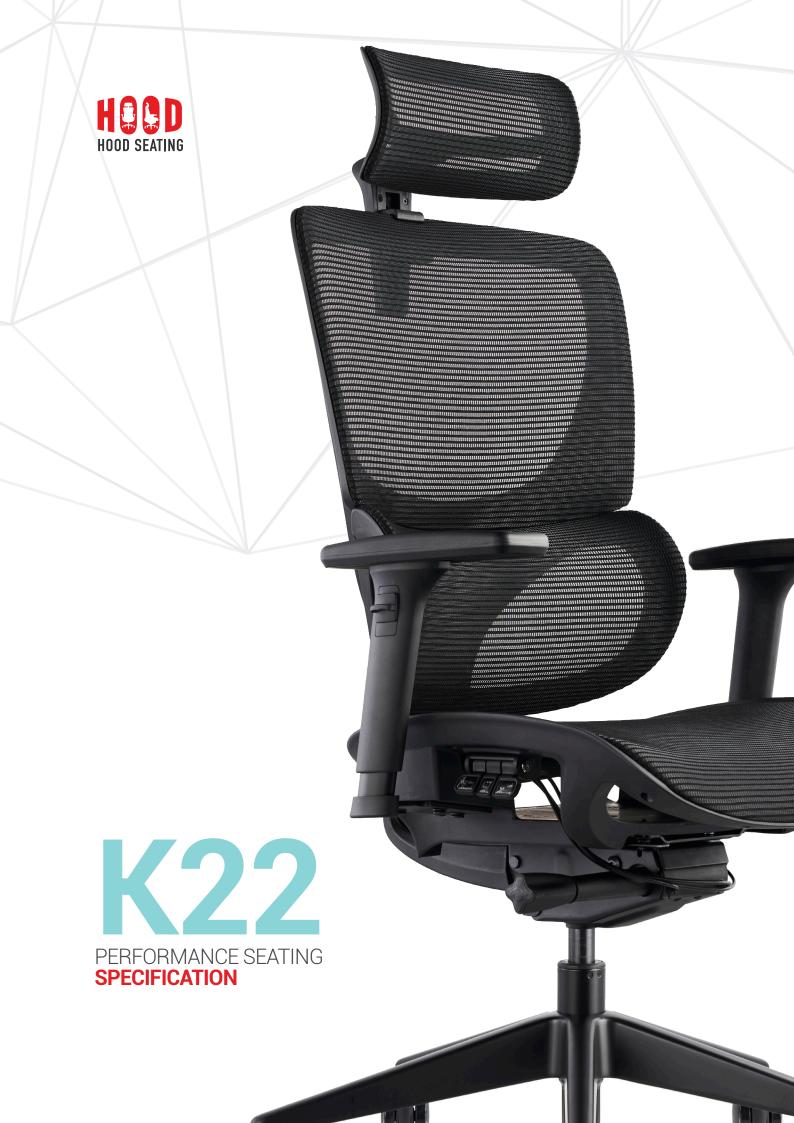

A great value project chair offering superb comfort and ergonomics for any vibrant work space.

## FEATURES

K22

- A Optional headrests with height and angle adjustment (can be retro-fitted).
- B Upper back designed for great thoracic support.
- C Height adjustable (5 settings) backrest.
- D Floating lumbar supporting lower back and pelvis.
- E Robust mesh upholstery for ventilation and pressure distributions.
- F Single paddle level control to activate seat height and dynamic movement.
- G Tension control.
- H Synchronised mechanism at 2:1 ratio.
- Adjustable seat slide.
- J Rounded waterfall seat front.
- K Multifunctional arm rests with soft touch pads (Arms can be removed).
- L Aluminium five-star base as standard.