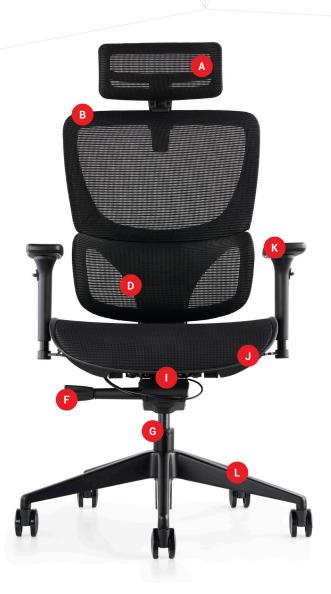

## FEATURES

K22

- A Optional headrests with height and angle adjustment (can be retro-fitted).
- B Upper back designed for great thoracic support.
- C Height adjustable (5 settings) backrest.
- D Floating lumbar supporting lower back and pelvis.
- E Robust mesh upholstery for ventilation and pressure distributions.
- F Single paddle level control to activate seat height and dynamic movement.
- G Tension control.
- H Synchronised mechanism at 2:1 ratio.
- Adjustable seat slide.
- J Rounded waterfall seat front.
- K Multifunctional arm rests with soft touch pads (Arms can be removed).
- L Aluminium five-star base as standard.