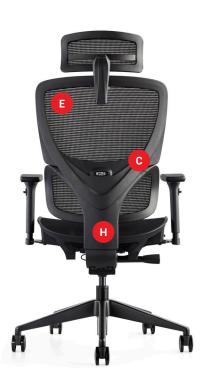

## FEATURES

K22

- A Optional headrests with height and angle adjustment (can be retro-fitted).
- B Upper back designed for great thoracic support.
- C Height adjustable (5 settings) backrest.
- D Floating lumbar supporting lower back and pelvis.
- E Robust mesh upholstery for ventilation and pressure distributions.
- F Single paddle level control to activate seat height and dynamic movement.
- G Tension control.
- H Synchronised mechanism at 2:1 ratio.
- Adjustable seat slide.
- J Rounded waterfall seat front.
- K Multifunctional arm rests with soft touch pads (Arms can be removed).
- L Aluminium five-star base as standard.