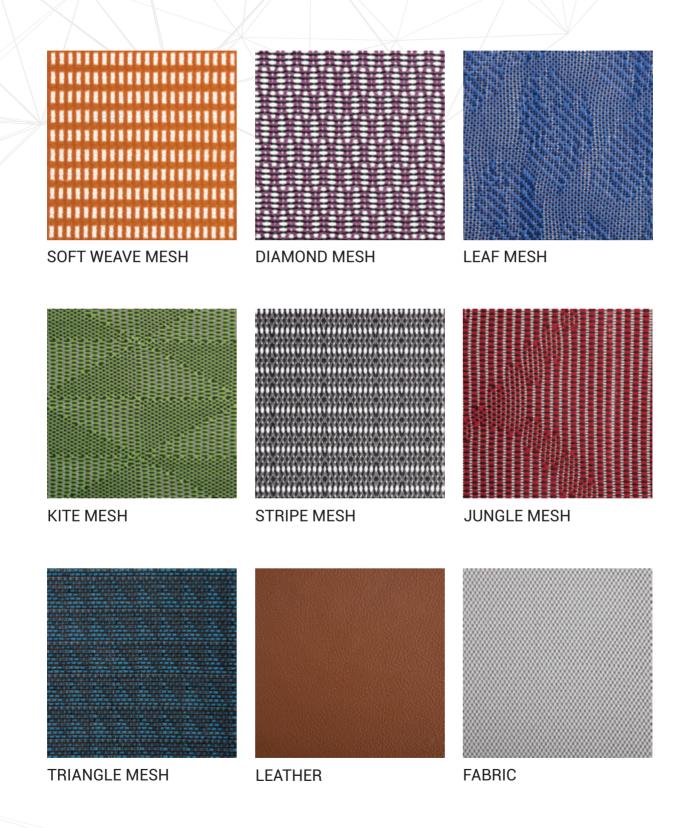

## **K22** TEXTILES

We have selected a range of durable and contemporary textiles from a selection of patterned meshes to luxurious leather and soft fabric.

K22 comes in a range of textile colours and a choice of frame and base finishes to allow you to personalise your chair.

Colours may not be exact due to print processes. Please speak to your Hood Seating representative for upholstery samples.