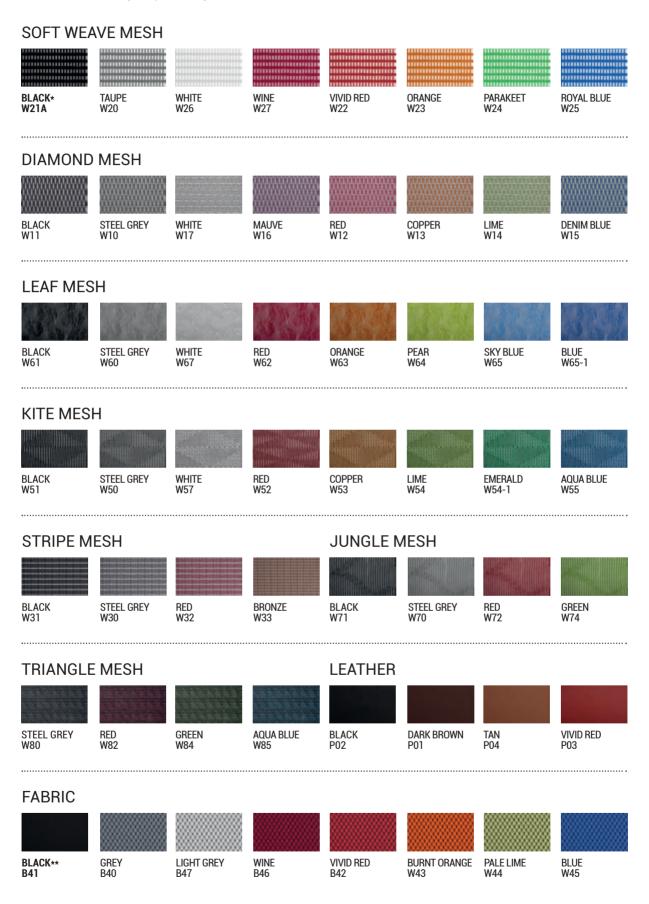

## **K22** TEXTILES

We have selected a range of durable and contemporary textiles from a selection of patterned meshes to luxurious leather and soft fabric.

K22 comes in a range of textile colours and a choice of frame and base finishes to allow you to personalise your chair.

Colours may not be exact due to print processes. Please speak to your Hood Seating representative for upholstery samples.