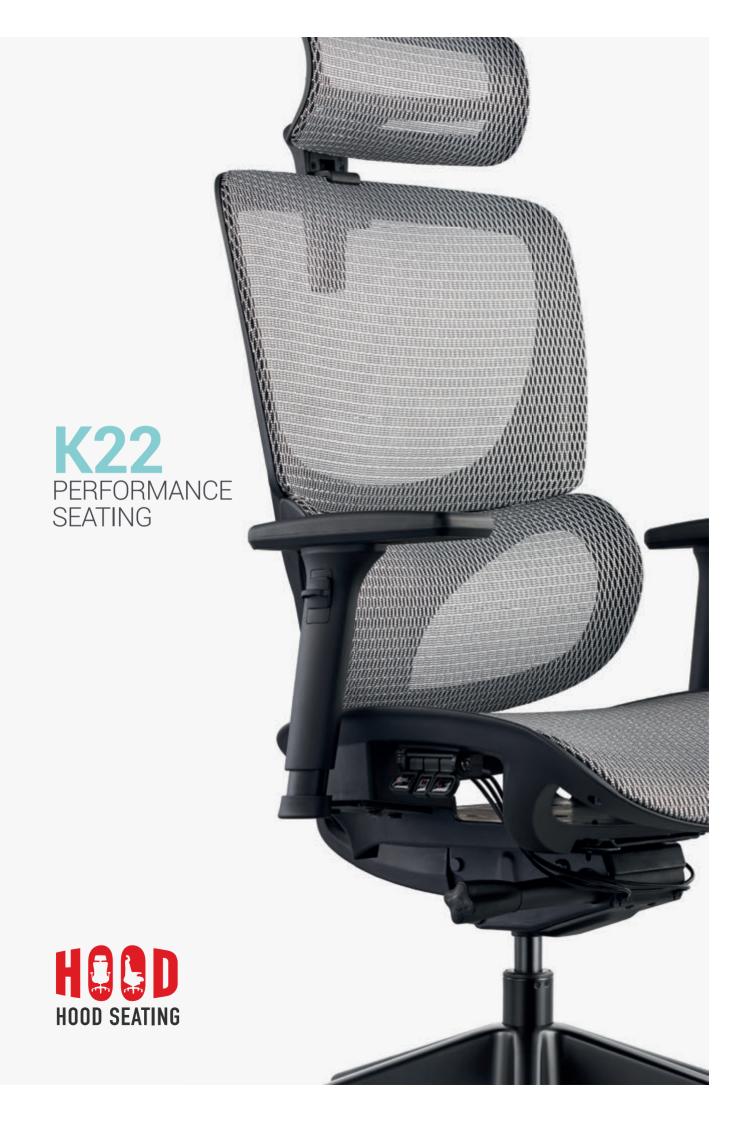

# K22 PERFORMANCE SEATING

## **K22** PERFORMANCE SEATING

## **ERGO-PROJECT THE K22 IS THE ULTIMATE PROJECT CHAIR DESIGNED FOR VERSATILE WORKSPACE FIT-OUTS, COMMERCIAL PROJECTS, AND AGILE ENVIRONMENTS. ENGINEERED FOR STRENGTH AND** SOPHISTICATION, THIS CHAIR **EFFORTLESSLY ACCOMMODATES USERS WEIGHING UP TO 150KG.** WITH ITS STYLISH FABRIC **AND MESH COMBINATIONS, THE K22 SEAMLESSLY BLENDS INTO ANY HIGH-END SETTING. GUARANTEED FOR 10 YEARS.**

## At Hood Seating, we are passionate that people adjust their chairs so they stay healthy.

Introducing the K22, an ergonomic task chair designed to enhance your seating experience. With its intuitive pictorial buttons, adjusting the chair's height, seat-slide, and tilt is effortless. Promoting dynamic movement, the K22 ensures optimal blood flow throughout your body. The direct tension control, conveniently located below the pictorial buttons, allows for precise balancing of the chair, accommodating users weighing between 8 and 23.5 stone.

Crafted to foster a healthy seated posture, the K22 features an integrated lumbar curvature that provides exceptional lower back support. The additional lumbar panel can be adjusted within five ratchet positions, ensuring a perfect fit. Addressing the often-neglected upper back and shoulders, the top of the backrest offers comprehensive thoracic support. Built to withstand the test of time, the K22 boasts a polished aluminium base as its standard foundation. Personalisation is key, and the K22 offers a wide array of customisation options. Choose from 56 different textile options, including leather and upholstered seats, to create a chair that reflects your unique style.

For utmost versatility, the K22's arms can be easily removed without compromising the chair's design or safety. Another practical feature is the optional coat hanger attachment, providing convenient storage for your belongings. Select the ergonomic headrest that prioritises comfort and adds additional adjustability and concentrated neck support.