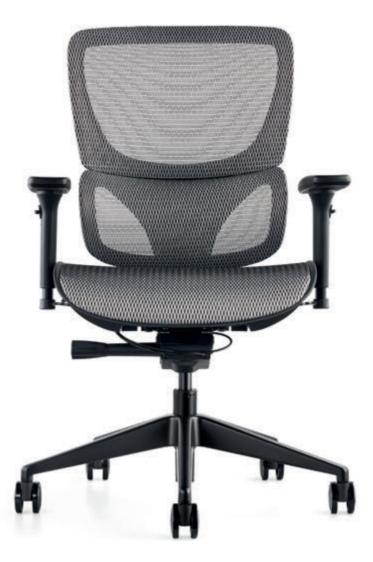

## At Hood Seating, we are passionate that people adjust their chairs so they stay healthy.

Introducing the K22, an ergonomic task chair designed to enhance your seating experience. With its intuitive pictorial buttons, adjusting the chair's height, seat-slide, and tilt is effortless. Promoting dynamic movement, the K22 ensures optimal blood flow throughout your body. The direct tension control, conveniently located below the pictorial buttons, allows for precise balancing of the chair, accommodating users weighing between 8 and 23.5 stone.

Crafted to foster a healthy seated posture, the K22 features an integrated lumbar curvature that provides exceptional lower back support. The additional lumbar panel can be adjusted within five ratchet positions, ensuring a perfect fit. Addressing the often-neglected upper back and shoulders, the top of the backrest offers comprehensive thoracic support. Built to withstand the test of time, the K22 boasts a polished aluminium base as its standard foundation. Personalisation is key, and the K22 offers a wide array of customisation options. Choose from 56 different textile options, including leather and upholstered seats, to create a chair that reflects your unique style.

For utmost versatility, the K22's arms can be easily removed without compromising the chair's design or safety. Another practical feature is the optional coat hanger attachment, providing convenient storage for your belongings. Select the ergonomic headrest that prioritises comfort and adds additional adjustability and concentrated neck support.