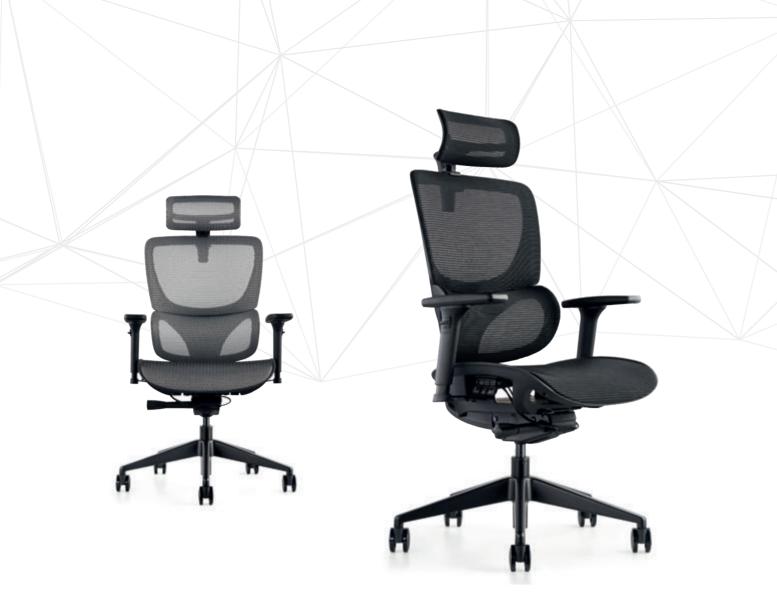

## **K22** DESIGN YOUR PERFECT CHAIR

## SIT DOWN | STAND OUT 56 TEXTILE OPTIONS 3D ADJUSTABLE ARMS SYNCHRO MECHANISM OPTIONAL ERGO HEADREST MESH, FABRIC OR LEATHER OPTIONAL COAT HANGER

## **K22** TEXTILES

We have selected a range of durable and contemporary textiles from a selection of patterned meshes to luxurious leather and soft fabric.

K22 comes in a range of textile colours and a choice of frame and base finishes to allow you to personalise your chair.