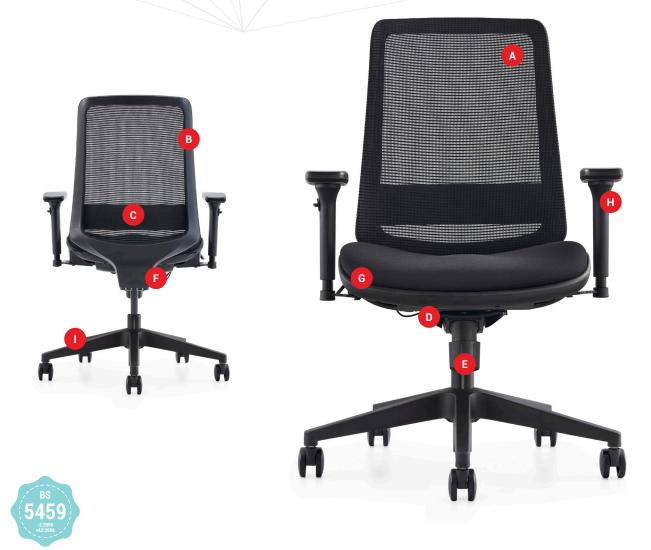

## **FEATURES**

- A Great thoracic support.
- B Flexible backrest.
- C Height adjustable lumbar support.
- D Seat slide.
- E Direct tension control.
- F Synchro mechanism at 2:1 ratio.
- **G** Rounded waterfall seat front.
- H 3D adjustable arm rests with soft touch pads.
- I Black nylon five-star base as standard.