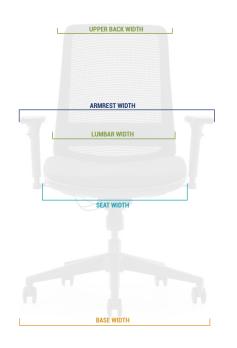

# C19 DIMENSIONS

#### **BACK DIMENSIONS**

| UPPER BACK WIDTH | 400    | mm |
|------------------|--------|----|
| LUMBAR WIDTH     | 460    | mm |
| LUMBAR HEIGHT    | 90-160 | mm |
| HEIGHT           | 560    | mm |
| ANGLE            | 45     | 0  |

#### SEAT DIMENSIONS

| STANDARD HEIGHT ADJUSTMENT           | 440-530 | mm |
|--------------------------------------|---------|----|
| OPTIONAL TALL STEM HEIGHT ADJUSTMENT | 480-570 | mm |
| WIDTH                                | 510     | mm |
| DEPTH                                | 490-550 | mm |

#### 3D ARMREST DIMENSIONS

| WIDTH                          | 270-320 | mm |
|--------------------------------|---------|----|
| DEPTH                          | 250-300 | mm |
| HEIGHT ADJUSTABLE (6 SETTINGS) | 190-240 | mm |
| ANGLE                          | 40      | 0  |

#### BASE DIMENSIONS

| DIAMETER Ø | 700 | mm |
|------------|-----|----|
|            |     |    |