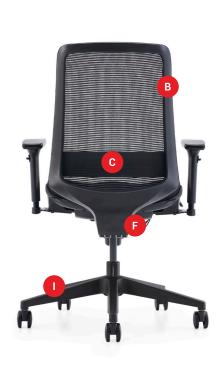

## **FEATURES**

- A Great thoracic support.
- B Flexible backrest.
- C Height adjustable lumbar support.
- D New seat slide feature.
- E Direct tension control.
- F Synchro mechanism at 2:1 ratio.
- **G** Rounded waterfall seat front.
- H 3D adjustable arm rests with soft touch pads.
- I Black nylon five-star base as standard.