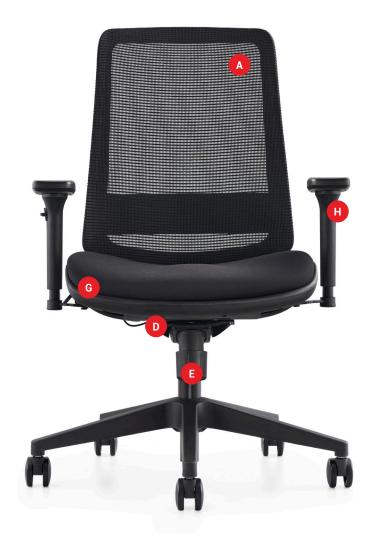

## **FEATURES**

- A Great thoracic support.
- B Flexible backrest.
- C Height adjustable lumbar support.
- D New seat slide feature.
- E Direct tension control.
- F Synchro mechanism at 2:1 ratio.
- **G** Rounded waterfall seat front.
- H 3D adjustable arm rests with soft touch pads.
- I Black nylon five-star base as standard.