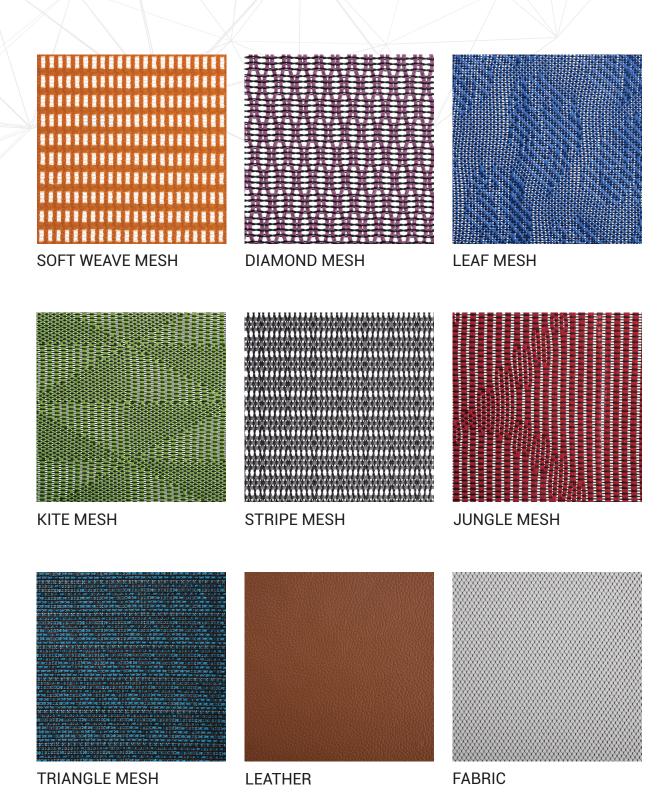

# C19 TEXTILES

We have selected a range of durable and contemporary textiles from a selection of patterned meshes to luxurious leather and soft fabric.

F94 comes in a range of textile colours and a choice of frame and base finishes to allow you to personalise your chair.

#### SOFT WEAVE MESH

#### DIAMOND MESH

#### **LEAF MESH**

#### KITE MESH

#### STRIPE MESH

#### TRIANGLE MESH

#### **FABRIC**

The Vault, 8-11 St Johns Lane, London, EC1M 4BF