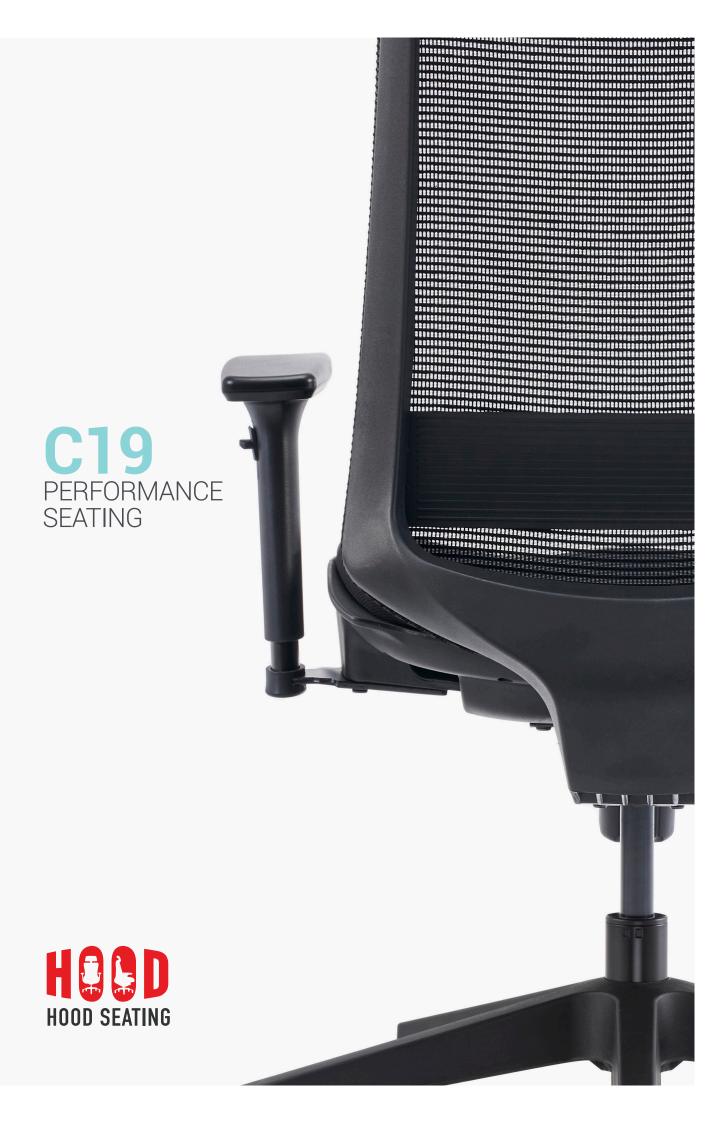

**C19** PERFORMANCE SEATING

ERGO-PERFORMANCE
C19 IS THE ULTIMATE
TASK CHAIR; FOR EVERY
WORKSPACE ENVIRONMENT.
THE C19 IS ONE CHAIR WITH A CHOICE OF FINISHES.
SIMPLE AND INTUITIVE
CONTROLS MEAN IT IS EASY
TO ADJUST WITH MINIMAL
TRAINING, HELPING
EVERYONE TO ACTIVELY SIT
PROPERLY. ALL GUARANTEED
FOR 5 YEARS.

To support proper posture and provide excellent lumbar support, the C19 features an easily adjustable lumbar panel. Furthermore, the chair's 3D arms, complete with soft-touch pads, can be effortlessly removed without compromising its design, ensuring a safe experience for users.