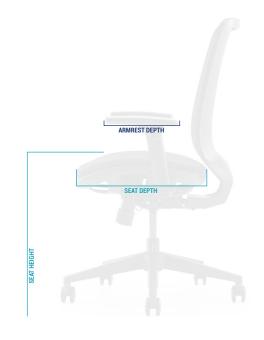

# C19 DIMENSIONS

#### SEAT DIMENSIONS

| STANDARD HEIGHT ADJUSTMENT           | 440-530 | mm |
|--------------------------------------|---------|----|
| OPTIONAL TALL STEM HEIGHT ADJUSTMENT | 480-570 | mm |
| WIDTH                                | 510     | mm |
| DEPTH                                | 490-550 | mm |

#### 3D ARMREST DIMENSIONS

| WIDTH                          | 270-320 | mm |
|--------------------------------|---------|----|
| DEPTH                          | 250-300 | mm |
| HEIGHT ADJUSTABLE (6 SETTINGS) | 190-240 | mm |
| ANGLE                          | 40      | 0  |