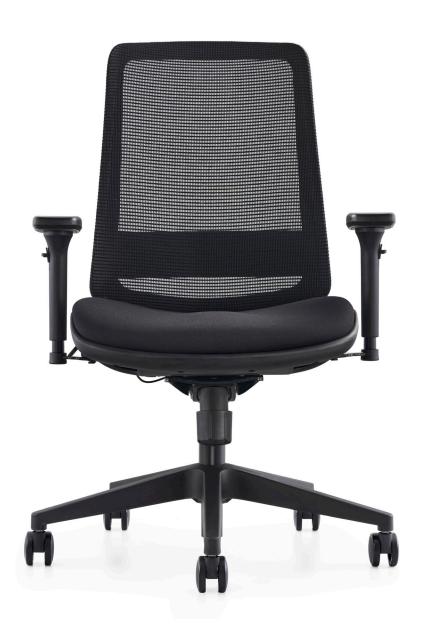

## C19

A great value contract chair offering superb support and ergonomics for any office environment.

## **FEATURES**

- A Great thoracic support.
- B Flexible backrest.
- C Height adjustable lumbar support.
- D New seat slide feature.
- E Direct tension control.
- F Synchro mechanism at 2:1 ratio.
- **G** Rounded waterfall seat front.
- H 3D adjustable arm rests with soft touch pads.
- I Black nylon five-star base as standard.

### **OPTIONS**

Polished Aluminium Base Black Aluminium Base Leather Seat pad

Mesh seat subject to lead times.

CERTIFIED 5459

BS 5459-2:2000+A2:2008

Specification for performance requirements and tests for office furniture. Office pedestal seating for use by persons weighing up to 150kg and for use up to 24 hours a day