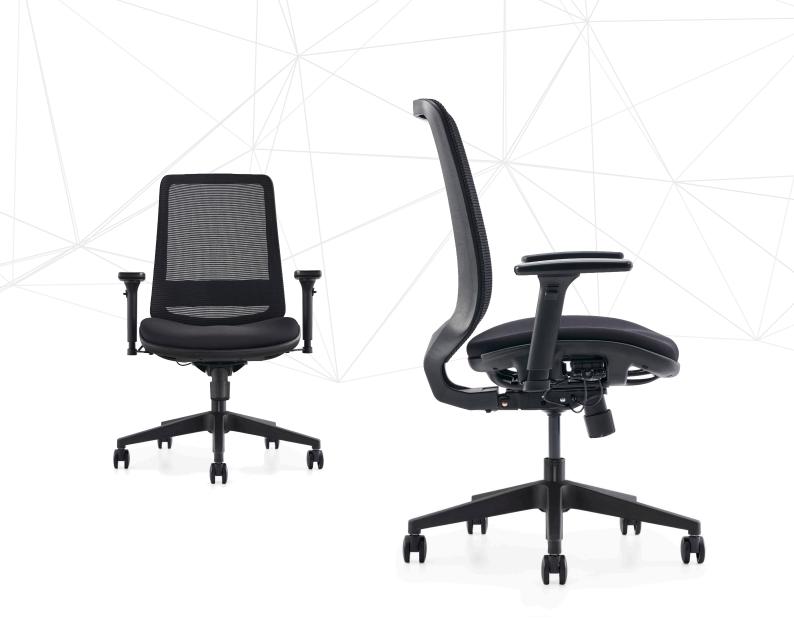

**C19** PERFORMANCE SEATING

ERGO-PERFORMANCE
C19 IS THE ULTIMATE
TASK CHAIR; FOR EVERY
WORKSPACE ENVIRONMENT.
THE C19 IS ONE CHAIR WITH A CHOICE OF FINISHES.
SIMPLE AND INTUITIVE
CONTROLS MEAN IT IS EASY
TO ADJUST WITH MINIMAL
TRAINING, HELPING
EVERYONE TO ACTIVELY SIT
PROPERLY. ALL GUARANTEED
FOR 5 YEARS.

Standard features of the C19 Task Chair include a breathable mesh back, seat slide and a comfortable upholstered seat pad. Its sleek and modern aesthetics, coupled with intuitive ergonomic functionality, ensure that the C19 stands out. The C19 boasts an intuitive mechanism with user-friendly controls conveniently

## C19

A great value contract chair offering superb support and ergonomics for any office environment.