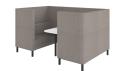

## UPHOLSTERED HIGH BACK FOUR SEATER BOOTH

## **Features**

- Booth Four Seats.
- Fully Upholstered.
- High Back.
- White Table With Black Leg.
- Black Metal Legs.