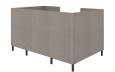

## UPHOLSTERED HIGH BACK FOUR SEATER BOOTH

## **Features**

- Booth Four Seats.
- Fully Upholstered.
- High Back.
- White Table With Black Leg.
- Black Metal Legs.