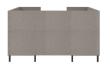

## UPHOLSTERED HIGH BACK FOUR SEATER BOOTH

## **Features**

- Booth Four Seats.
- Fully Upholstered.
- High Back.
- White Table With Black Leg.
- Black Metal Legs.