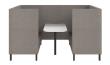

## UPHOLSTERED HIGH BACK FOUR SEATER BOOTH

## **Features**

- Booth Four Seats.
- Fully Upholstered.
- High Back.
- White Table With Black Leg.
- Black Metal Legs.