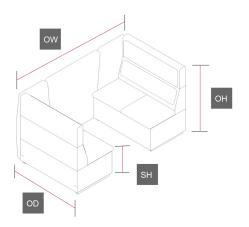

## **Dimensions**

SH) Seat Height: 470mm.

SW) Seat Width: 1400mm.

SD) Seat Depth: 510mm.

OH) Overall Height: 1400mm.

OW) Overall Width: 2520mm.

OD) Overall Depth: 1560mm.