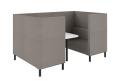

## UPHOLSTERED HIGH BACK FOUR SEATER BOOTH

## **Features**

- Booth Four Seats.
- Fully Upholstered.
- High Back.
- White Table With Black Leg.
- Black Metal Legs.